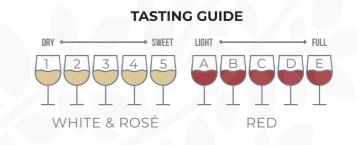

lass £5.40 250ml Glass £7.50

Nice black fruit aromas with sweet vanilla, spice& nutty undertones, a good body & ripe tannins give a soft & round character.

#### **83. BERTELETTI MONTEPULCIANO D'ABRUZZO (ABRUZZO)** ITALY

C £20.00

C £20.00

Classic & classy Italian red with complex red fruit aromas & a nicely balanced dry taste with a hint of spice.



C £22.00

An elegant & flavoursome wine, showing red berry fruits with smooth tannins & a nice long finish.

**85. LOS PASTOS CABERNET SAUVIGNON** CHILE

Smooth, easy drinking & packed with ripe blackcurrant flavours & a warm peppery finish.







#### 89. CHATE CHAIS D FRANCE The iconic

the signatur bodied, elega .....

### 90. CHATE (PUISSE FRANCE

Superb Roth (80% Merlo oak for 16 fruit flavours, savoury tannins & an elegant finish.



| YRAH SOLEIL DE FLORENSAC<br>RANCE<br>his wine has an intriguing aroma mixing blac<br>folet & liquorice. Elegant tannins & good mia<br>ructure make this wine an ideal partner for B<br>amb cuts.